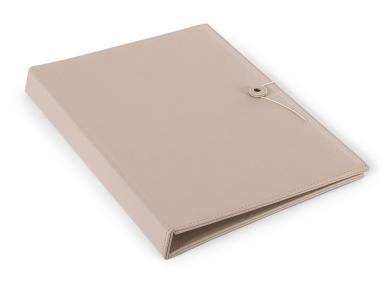

# guest directory 'Natural'

#### **Features**

- luxurious natural sand colour fabric and stitching
- suitable for A4 size paper
- including leatherette strap and 2 messing screws to fix the paper
- special designed 'corded-closing' mechanism
- · water repellant and easy to clean