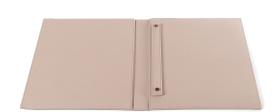

#### **Features**

- luxurious natural sand colour fabric and stitching
- suitable for A4 size paper
- including leatherette strap and 2 messing screws to fix the paper
- special designed 'corded-closing' mechanism
- · water repellant and easy to clean