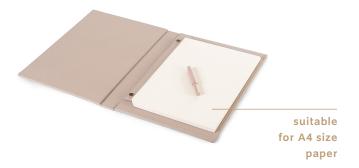

#### **Features**

- luxurious natural sand colour fabric and stitching
- suitable for A4 size paper
- including leatherette strap and 2 messing screws to fix the paper
- special designed 'corded-closing' mechanism
- · water repellant and easy to clean